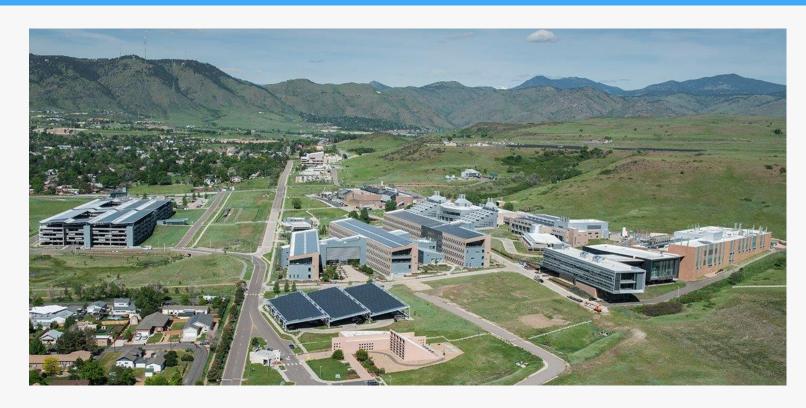

## National Renewable Energy Laboratory

- Located in Golden, Colorado
- NREL's science drives innovation specifically for the Office of Energy Efficiency and Renewable Energy in four main energy sectors:
  - Renewable Power
  - Sustainable Transportation
  - Energy Efficiency
  - Energy Systems Integration

## We Invite You to the Final Competition

In-person final competition at NREL!

We hope to see you here January 30-31, 2025

National Renewable Energy Laboratory Golden, Colorado