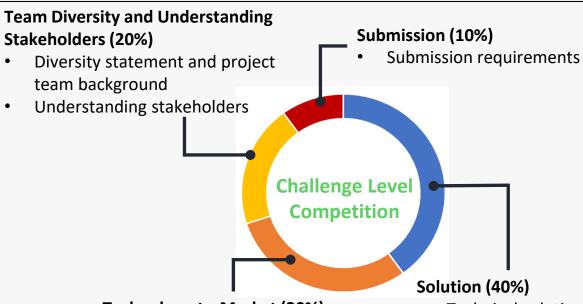

## **Evaluation Criteria and Judging**

- Idea submission is evaluated by a panel of judges (3 judges per idea submission).
- Judging panels are balanced with representatives from DOE/national labs, the private sector, and academia.

#### Technology-to-Market (30%)

- Market characterization
- Technology-to-market plan
- Overcoming adoption barriers

#### Technical solution

- Feasibility
- Novelty
- Impact

## Team Diversity and Understanding Stakeholders (20%)

- Multidisciplinary team approach
- Understanding stakeholders