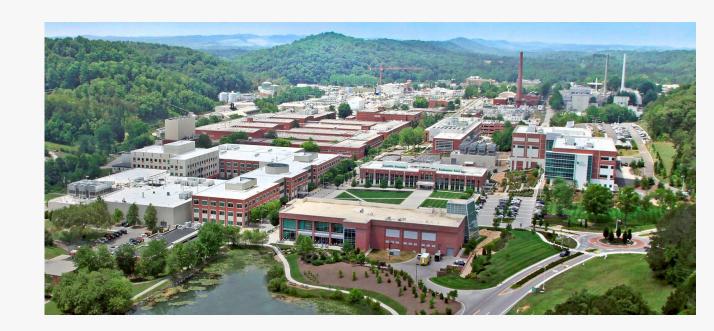

## Oak Ridge National Laboratory

- Located in Oak Ridge,
   Tennessee
- ORNL's research encompasses many areas of scientific discovery, including building science:
  - Energy Efficiency for Homes,
     Buildings and Manufacturing
  - Smart Power Systems
  - Sustainable Transportation