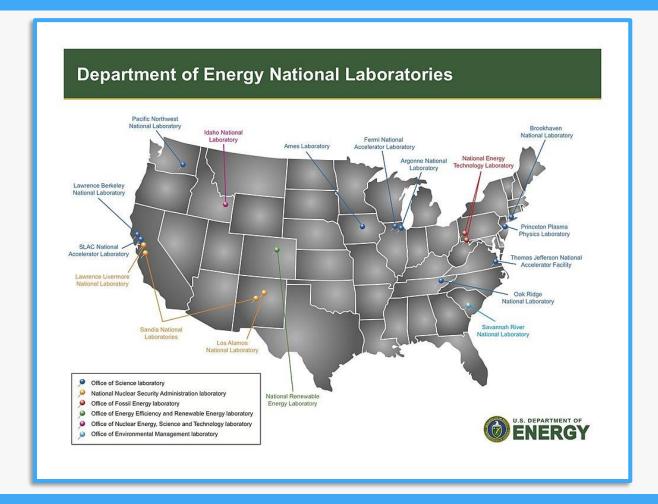

## Department of Energy National Labs

- DOE's 17 National Labs tackle the critical scientific challenges of our time
- Address large-scale, complex research and development challenges with an emphasis on translating basic science to innovation