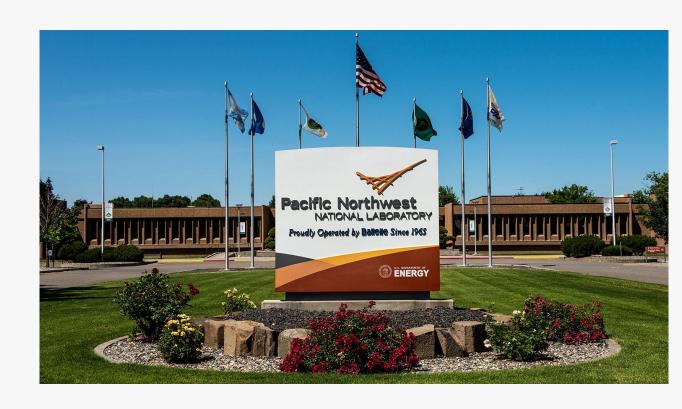

## Pacific Northwest National Laboratory

- Located in Richland,
   Washington with offices
   across the Pacific Northwest
- PNNL leads research for the Department of Energy in sustainable energy areas:
  - Electric Grid Modernization
  - Energy Efficiency
  - Energy Storage
  - Renewable Energy
  - Transportation