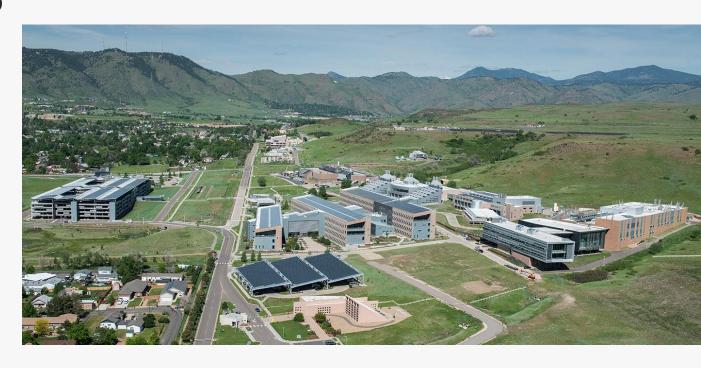

## National Renewable Energy Laboratory

- Located in Golden, Colorado
- NREL's science drives innovation specifically for the Office of Energy Efficiency and Renewable Energy in four main energy sectors:
  - Renewable Power
  - Sustainable Transportation
  - Energy Efficiency
  - Energy Systems Integration